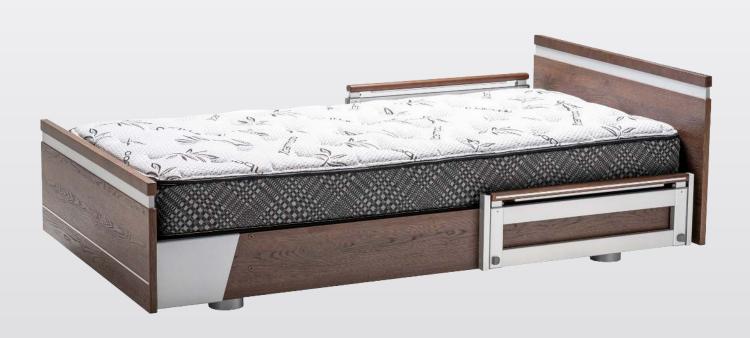

## The Aura™ 48" Extra Wide Bed

Aura™ Premium 39" with Comfort™ Mattress

Aura™ Premium Extra Wide 48" with Dream™ Mattress

Aura™ Premium Espresso Woodgrain

Aura™ Platinum Slate Gray Fabric

Shown with two rails and Dream™ Mattress