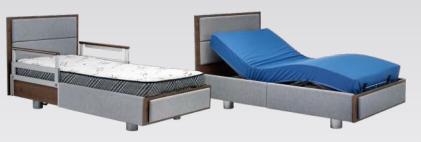

## The Aura™ 48" Extra Wide Bed

Aura™ Premium 39" with Comfort™ Mattress

Aura™ Premium Extra Wide 48" with Dream™ Mattress

Aura™ Premium Espresso Woodgrain

Aura™ Platinum Slate Gray Fabric

Shown with two rails and Dream™ Mattress