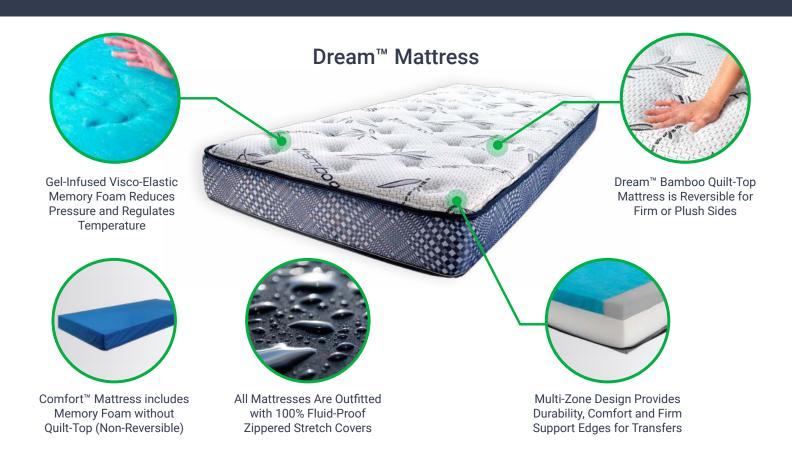

## All SonderCare mattresses are designed to work with your bed system to provide optimal comfort and pressure redistribution