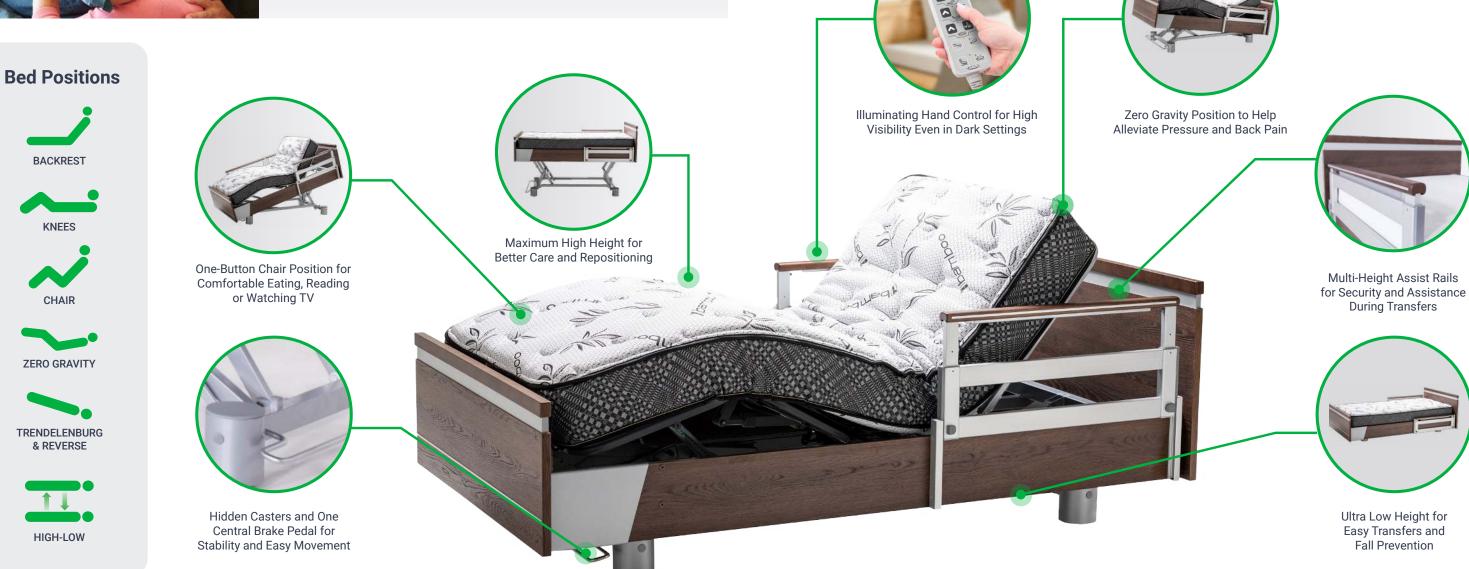

## **Bed Specifications & Dimensions**

- 10" Low Height (17" Top of Mattress)
- 32" High Height (39" Top of Mattress)
- Mattress Size: 79"L x 39"/48"W
- Mattress Height: 7" Foam or 8" Air
- Overall Bed Size: 81"L x 44"/52"W
- · Weight Capacity: 500 lbs.
- Multi-Height Assist Rail
- 4-Wheel Central Brake Pedal

### **Available Bed Accessories**

- Overbed Reading Light
- · Underbed Auto Nightlight
- 8" Length Extension Package
- Additional Set of Rails
- Overhead Trapeze Helper Bar
- Extra Large Overbed Table
- Sheet Sets & Adjustable Pillows