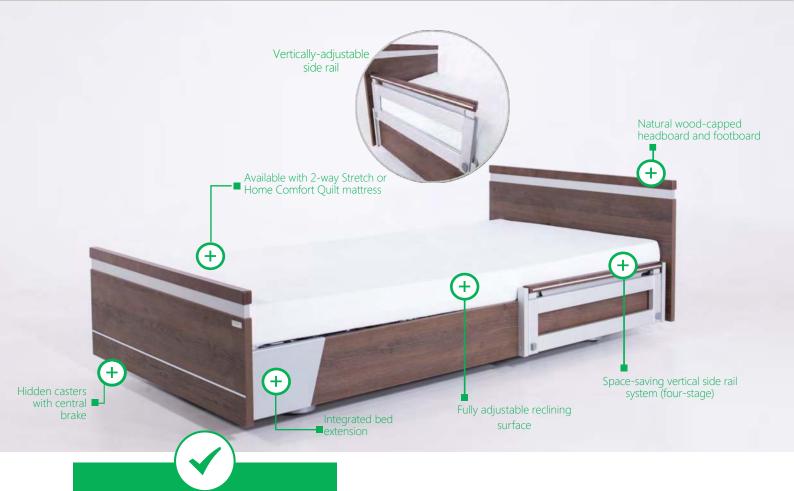

#### KEY FACTS

- > 9.8" low position
- > 13" transfer position
- 32" working height
- > Safe working load of (500 lbs)
- > Reclining surface: 39" x 79"
- > External dimensions: 44" x 81"
- Space-saving, vertical side rail
- > Four-wheel central brake
- > Integrated bed extension
- > Four-section reclining surface
- **>** Automatic comfort seating mechanism

#### FEATURES

The adjustable mattress deck height provides support while getting in and out of bed, customizable to the height and preference of the user.

#### Adjustable comfort

Non-institutional, elegant design

Various finish options compliment any room decor, promoting comfort and tranquility for users and caregivers.

The Comfort Deck surface flexes to provide ultimate comfort to the user.

Each section of the frame can be easily removed for thorough cleaning.

Illuminating hand controller

The bed frame is adjusted with a hand controller that is conveniently located at the side of the bed. Simple images on the pendant indicate which buttons control various sections of the bed. Buttons illuminate in the dark for easy visibility.

#### ONE-TOUCH POSITIONING

The hand controller features various pre-set positioning options including Chair, Auto Contour, Mobility Assistance, Trendelenburg, Reverse Trendelenburg and more, giving the user security and comfort at the touch of a button.

## WOODGRAIN/UPHOLSTERY SELECTION

MATTRESS SELECTION

SonderCare beds are available in two finishes to match your modern or classic design style.

Slate Grey

Espresso

The SonderCare pressure relieving mattress is designed to work hand-in-hand with your bed system to provide optimal comfort and enjoyment.