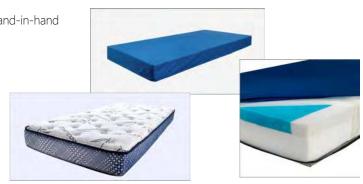

## WOODGRAIN/UPHOLSTERY SELECTION

MATTRESS SELECTION

SonderCare beds are available in two finishes to match your modern or classic design style.

Slate Grey

Espresso

The SonderCare pressure relieving mattress is designed to work hand-in-hand with your bed system to provide optimal comfort and enjoyment.

- + Cool Memory Foam
- + Durable Foundation Layer
- + Two Cover Styles
  - 2-Way Stretch, fluid-proof
  - Home Quilt Comfort
- + Dimensions
  - 39" x 80" (Twin XL)
  - 6" high (Stretch Cover) or 7" high (Quilt Cover)