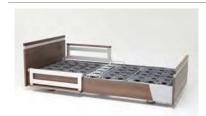

#### KEY FACTS

- > 9.8" low position
- > 13" transfer position
- 32" working height
- > Safe working load of (500 lbs)
- > Reclining surface: 39" x 79"
- > External dimensions: 44" x 81"
- Space-saving, vertical side rail
- > Four-wheel central brake
- > Integrated bed extension
- > Four-section reclining surface
- **>** Automatic comfort seating mechanism

#### FEATURES

The adjustable mattress deck height provides support while getting in and out of bed, customizable to the height and preference of the user.