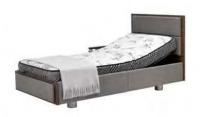

## WOODGRAIN/UPHOLSTERY SELECTION

MATTRESS SELECTION

SonderCare beds are available in two finishes to match your modern or classic design style.

Slate Grey

Espresso

The SonderCare pressure relieving mattress is designed to work hand-in-hand with your bed system to provide optimal comfort and enjoyment.

- + Cool Memory Foam
- + Durable Foundation Layer
- + Two Cover Styles
  - 2-Way Stretch, fluid-proof
  - Home Quilt Comfort
- + Dimensions
  - 39" x 80" (Twin XL)
  - 6" high (Stretch Cover) or 7" high (Quilt Cover)