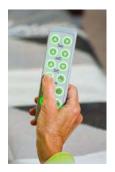

Each section of the frame can be easily removed for thorough cleaning.

Illuminating hand controller

The bed frame is adjusted with a hand controller that is conveniently located at the side of the bed. Simple images on the pendant indicate which buttons control various sections of the bed. Buttons illuminate in the dark for easy visibility.

#### ONE-TOUCH POSITIONING

The hand controller features various pre-set positioning options including Chair, Auto Contour, Mobility Assistance, Trendelenburg, Reverse Trendelenburg and more, giving the user security and comfort at the touch of a button.