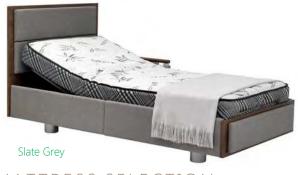

## WOODGRAIN/UPHOLSTERY SELECTION

MATTRESS SELECTION

SonderCare beds are available in two finishes to match your modern or classic design style.

Slate Grey

Espresso

The SonderCare pressure relieving mattress is designed to work hand-in-hand with your bed system to provide optimal comfort and enjoyment.