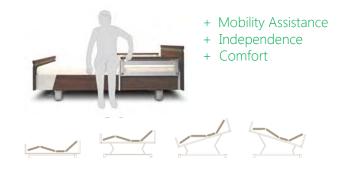

#### ONE-TOUCH POSITIONING

The hand controller features various pre-set positioning options including Chair, Auto Contour, Mobility Assistance, Trendelenburg, Reverse Trendelenburg and more, giving the user security and comfort at the touch of a button.